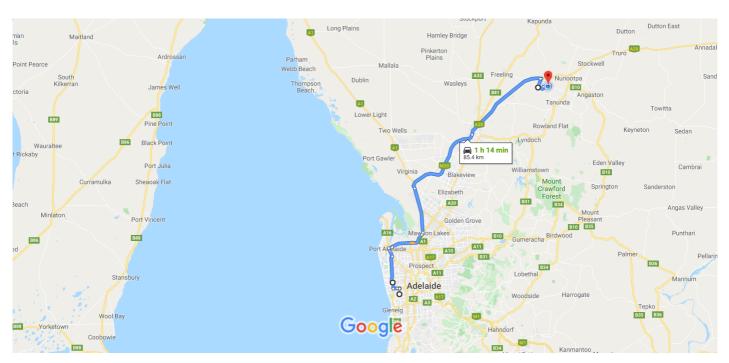

# Google Maps

#### Adelaide Airport to The Villas - Barossa

Drive 85.4 km, 1 h 14 min

Map data ©2020 10 km I

### Adelaide Airport

1 James Schofield Dr, Adelaide Airport SA 5950

## The Villas - Barossa

468 Seppeltsfield Rd, Marananga SA 5355

These directions are for planning purposes only. You may find that construction projects, traffic, weather, or other events may cause conditions to differ from the map results, and you should plan your route accordingly. You must obey all signs or notices regarding your route. 1.2 km